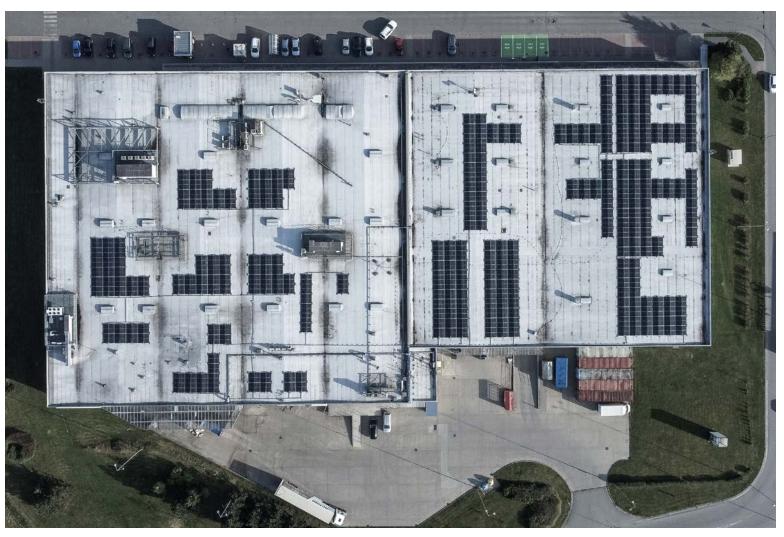

#### **FIDUROCK**

INSTALLED CAPACITY: 362 KWp

ANNUAL PRODUCTION: 362 MWh

 $co_2$  savings:  $157.5_{tun/rok}$ 

Fidurock focuses on real estate investments. Specifically in retail parks in the Czech Republic and Slovakia. It owns 18 commercial properties and 11 residential properties with a total value in excess of CZK 7 billion.

> PV Installed capacity: 362 kWp

> Number of panels: 724 pcs

> Panel type: LONGI\_LR5-66HIH-500M

> Number of inverters: 4 pcs

> Inverter type: SolarEdge SE100K MC4, SE25K-M4

> Optimizer type: Optimizer S1000-1GM4MBT