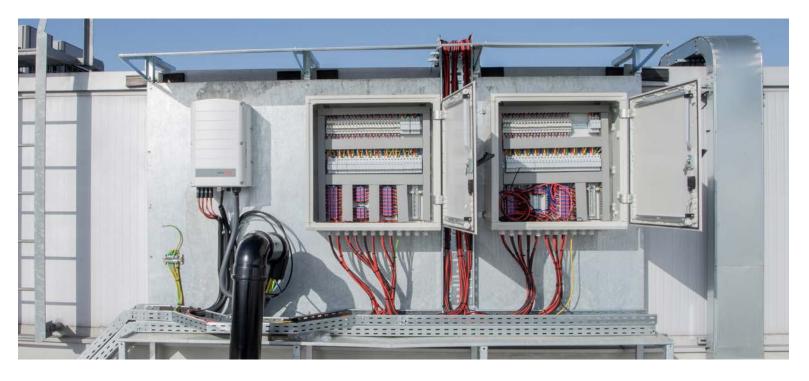

> PV Installed capacity: 362 kWp

> Number of panels: 724 pcs

> Panel type: LONGI\_LR5-66HIH-500M

> Number of inverters: 4 pcs

> Inverter type: SolarEdge SE100K MC4, SE25K-M4

> Optimizer type: Optimizer S1000-1GM4MBT