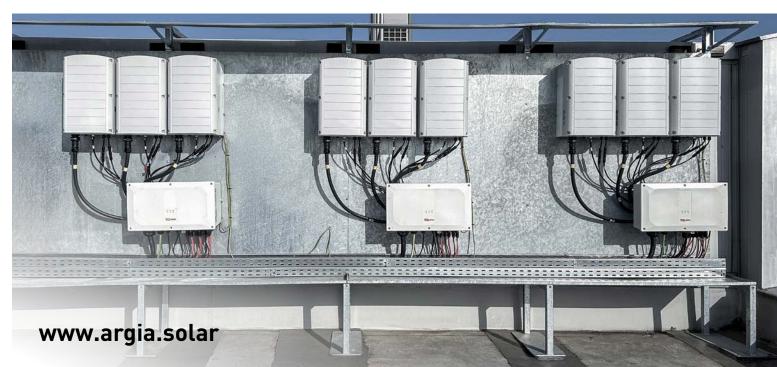

> PV Installed capacity: 362 kWp

> Number of panels: 724 pcs

> Panel type: LONGI\_LR5-66HIH-500M

> Number of inverters: 4 pcs

> Inverter type: SolarEdge SE100K MC4, SE25K-M4

> Optimizer type: Optimizer S1000-1GM4MBT