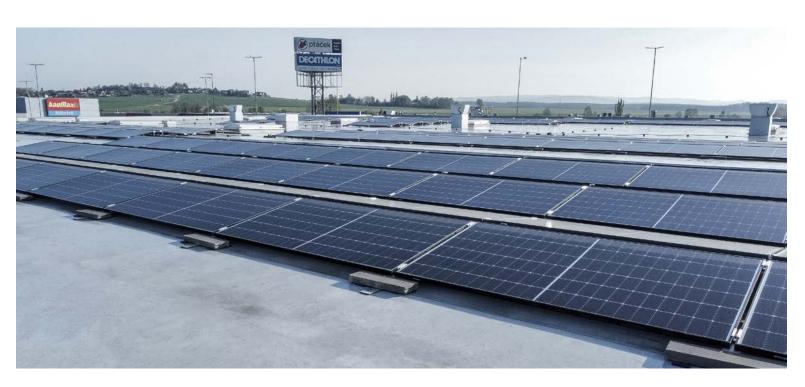

#### **FIDUROCK**

INSTALLED CAPACITY: 362 KWp

ANNUAL PRODUCTION: 362 MWh

 $co_2$  savings:  $157.5_{tun/rok}$ 

Fidurock focuses on real estate investments. Specifically in retail parks in the Czech Republic and Slovakia. It owns 18 commercial properties and 11 residential properties with a total value in excess of CZK 7 billion.

> PV Installed capacity: 362 kWp

> Number of panels: 724 pcs

> Panel type: LONGI\_LR5-66HIH-500M

> Number of inverters: 4 pcs

> Inverter type: SolarEdge SE100K MC4, SE25K-M4

> Optimizer type: Optimizer S1000-1GM4MBT