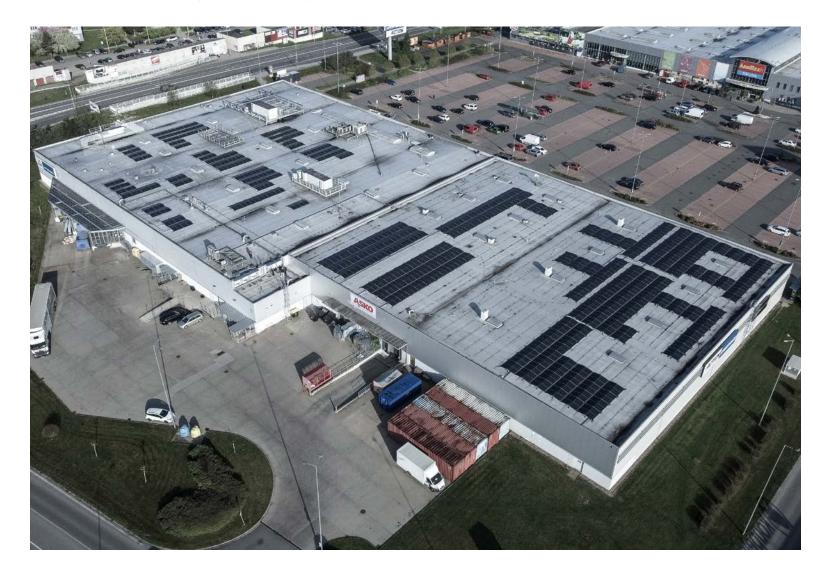

#### **FIDUROCK**

INSTALLED CAPACITY: 362 KWp

ANNUAL PRODUCTION: 362 MWh

 $co_2$  savings:  $157.5_{tun/rok}$ 

Fidurock focuses on real estate investments. Specifically in retail parks in the Czech Republic and Slovakia. It owns 18 commercial properties and 11 residential properties with a total value in excess of CZK 7 billion.

> PV Installed capacity: 362 kWp

> Number of panels: 724 pcs

> Panel type: LONGI\_LR5-66HIH-500M

> Number of inverters: 4 pcs

> Inverter type: SolarEdge SE100K MC4, SE25K-M4

> Optimizer type: Optimizer S1000-1GM4MBT