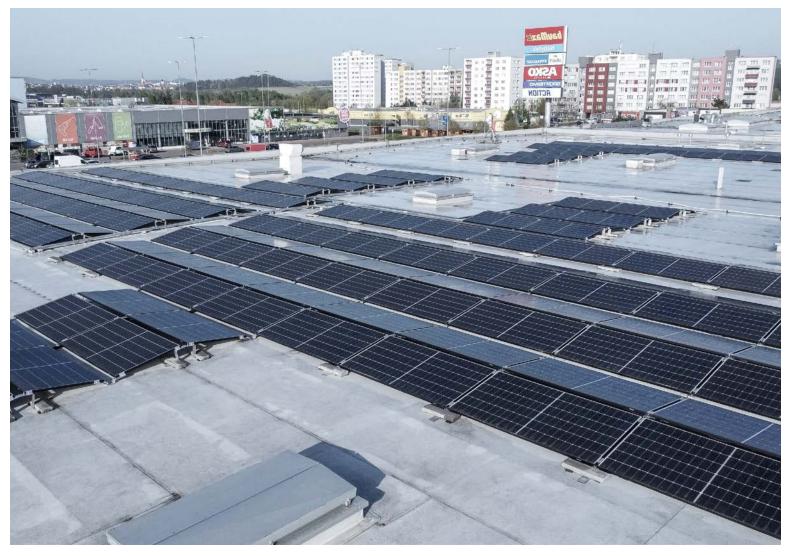

#### **FIDUROCK**

INSTALLED CAPACITY: 362 KWp

ANNUAL PRODUCTION: 362 MWh

 $co_2$  savings:  $157.5_{tun/rok}$ 

Fidurock focuses on real estate investments. Specifically in retail parks in the Czech Republic and Slovakia. It owns 18 commercial properties and 11 residential properties with a total value in excess of CZK 7 billion.

> PV Installed capacity: 362 kWp

> Number of panels: 724 pcs

> Panel type: LONGI\_LR5-66HIH-500M

> Number of inverters: 4 pcs

> Inverter type: SolarEdge SE100K MC4, SE25K-M4

> Optimizer type: Optimizer S1000-1GM4MBT